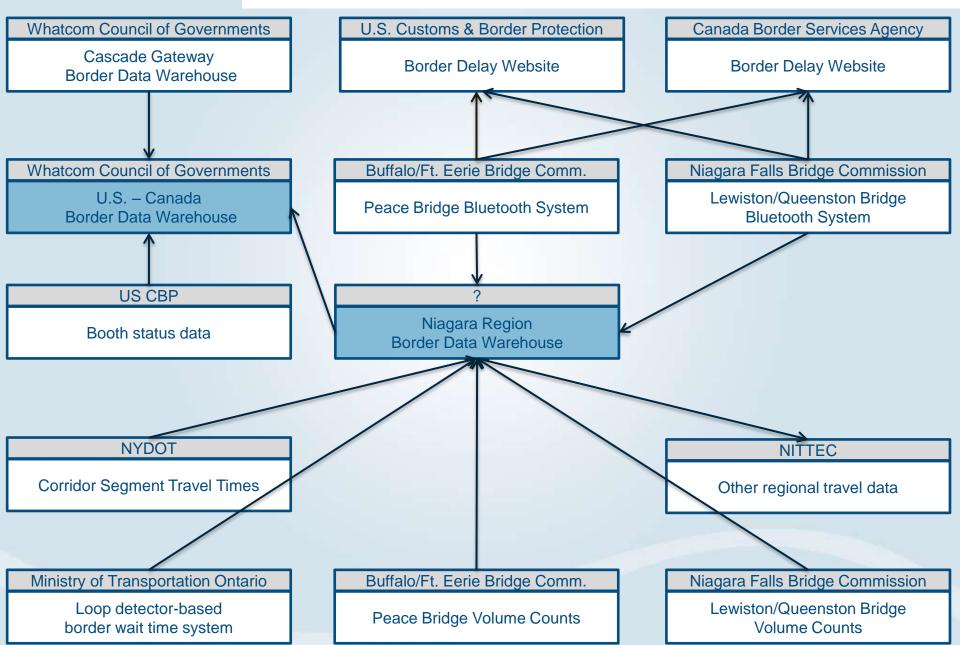

### Technical and Bureaucratic Challenges to National Data Warehouses

Summary of the U.S. – Canada Border Data Warehouse Project



whatcom council of governments

Melissa Fanucci, Senior Planner Whatcom Council of Governments Jonathan Darton, Associate IBI Group

# **U.S. border-wide archive**

### of common border wait time denominators

U.S.A. / Canada

Portal

BorderDataWarehouse.com

Cascade Gateway Portal CascadeGatewayData.com

Wait times

Volume

Trucks, cars, NEXUS

Departure rate

WIM data

BTS data

Booth status data?

Border Data Warehouse (cloud server)

Niagara Region Portal URL TBD

Wait times Volume? Booth status data?



#### Southbound (to USA)

## Two countries. One database.

WSDOT data

#### **BCMOT** data

Northbound (to Canada)

### **Initial architecture**



## Successes

### U.S. - Canada Border Wait Time Archive

Zo

Welcome to the U.S. - Canada Border Data Warehouse, a website

| Crossings                            | Query             |                                     |                                   |  |
|--------------------------------------|-------------------|-------------------------------------|-----------------------------------|--|
| Query<br>Port                        |                   |                                     |                                   |  |
| Peace B                              | ridge 🛃           | → ■ ▼                               | ×                                 |  |
| Metric<br>CurrentD                   | elay 🔻            | Calculation<br>Average <del>v</del> | Vehicle Type<br>Cars <